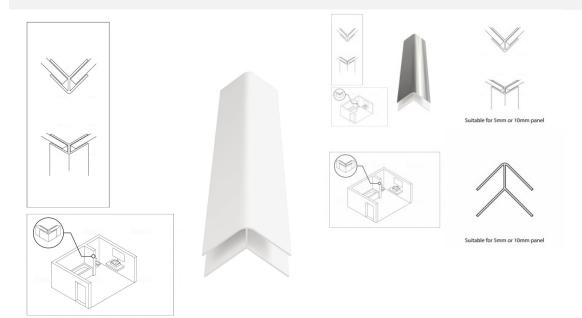

## PVC External Corner Trim for Shower Aqua Wall Panel Cladding 5mm/10mm -Multipanel Aquabord Corner Trim White Chrome Silver

## £19.80 £13.06

PVC External Corner Trim for Shower Aqua Wall Panel Cladding 5mm/10mm - Multipanel Aquabord Corner Trim White Chrome Silver

- Waterproof when sealed with silicone & a fantastic wall cladding alternative to ceramic tiles providing a neat finish/flush finish concealing cuts of shower wall cladding panels
- Hardwearing and durable ideal for bathrooms showers kitchens
- Hygienic and easy to clean no more mould no more dirty grout
- Quick and easy to install no grouting required adhere to existing tiles plasterboard or other flat solid surface
- Choose between sizes suitable for 5mm panels or 10mm panels, approx 10mm of PVC remains on show when fitted
- 2.5m lengths ideal for floor to ceiling finishes without joins & gaps
- Choice of colours White or Chrome Silver Finish to suit a range of shower wall cladding panels