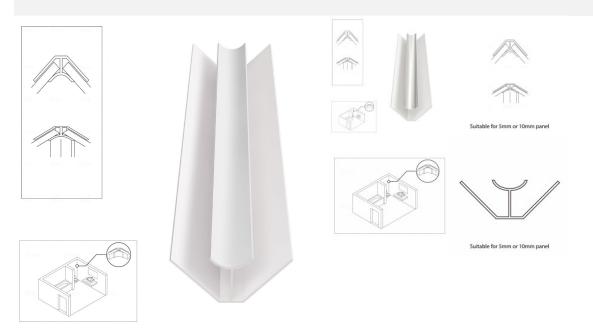

## PVC Internal Corner Trim for Shower Aqua Wall Panel Cladding 5mm/10mm -Multipanel Aquabord Corner Trim White Chrome Silver

£19.80 £13.06

PVC Internal Corner Trim for Shower Aqua Wall Panel Cladding 5mm/10mm - Multipanel Aquabord Corner Trim White Chrome Silver

- Waterproof when sealed with silicone & a fantastic wall cladding alternative to ceramic tiles providing a neat finish/flush finish concealing cuts of shower wall cladding panels
- Hardwearing and durable ideal for bathrooms showers kitchens
- Hygienic and easy to clean no more mould no more dirty grout
- Quick and easy to install no grouting required adhere to existing tiles plasterboard or other flat solid surface
- Choose between sizes suitable for 5mm panels or 10mm panels, approx 10mm of PVC remains on show when fitted
- 2.5m lengths ideal for floor to ceiling finishes without joins & gaps
- Choice of colours White or Chrome Silver Finish to suit a range of shower wall cladding panels