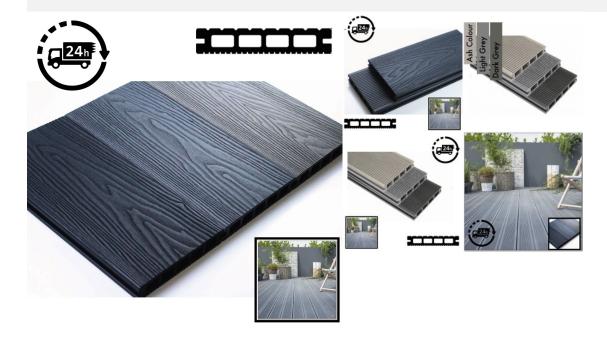

## TO ORDER A SAMPLE OF THIS ITEM - CLICK HERE

LOOKING TO PURCHASE BY THE SQUARE METER - CLICK HERE IF YOU KNOW THE NUMBER OF SQUARE METRES YOU REQUIRE INSTEAD.

A double sided reversible hollow composite grey board with a low risk of slip groove surface on both sides (5mm grooves one face / 17mm grooves on the reverse), and non-non stain, complete with concealed hidden fixings for a barefoot friendly surface (Barefoot-friendly; slip & splinter resistant) looking contemporary and easy to install / clean as well as considerably longer lasting, low/no maintenance alternative to traditional timber decking (no need to stain or seal) & Mould / moisture resistant

Board Length: 3000mm

Board Width: 140mm Lined Grooved / 146mm Wood Grain Effect

Board Thickness: 25mm

Each board weighs approximately 8.1kg - Price is per board

Fixing joist center span: (400mm / 90" recommended max)